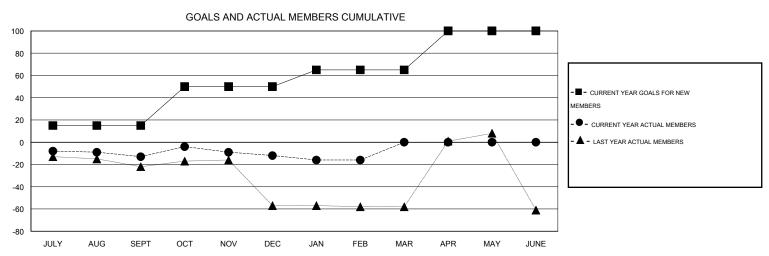

## **LOCATION TURKEY**

| C |    | - | - | $\overline{}$ | ٨ | 1 |
|---|----|---|---|---------------|---|---|
| - | NΛ |   |   | Ι.            | Δ | 4 |

|                       |                  | Clubs     |                  |                  |                       |                    | Members                             |                    |                  |
|-----------------------|------------------|-----------|------------------|------------------|-----------------------|--------------------|-------------------------------------|--------------------|------------------|
| RESULTS FOR 2014-2015 |                  |           |                  |                  | RESULTS FOR 2014-2015 |                    |                                     |                    |                  |
| QUARTER               | NEW CLUB<br>GOAL | NEW CLUBS | DROPPED<br>CLUBS | NET<br>GAIN/LOSS | QUARTER               | NEW MEMBER<br>GOAL | CHARTER AND<br>NEW MEMBERS<br>ADDED | DROPPED<br>MEMBERS | NET<br>GAIN/LOSS |
| JULY/AUG/SEPT         | 0                | 0         | 0                | 0                | JULY/AUG/SEPT         | 15                 | 2                                   | 15                 | -13              |
| OCT/NOV/DEC           | 1                | 0         | 0                | 0                | OCT/NOV/DEC           | 35                 | 15                                  | 14                 | 1                |
| JAN/FEB/MAR           | 0                | 0         | 0                | 0                | JAN/FEB/MAR           | 15                 | 4                                   | 8                  | -4               |
| APR/MAY/JUNE          | 1                | 0         | 0                | 0                | APR/MAY/JUNE          | 35                 | 0                                   | 0                  | 0                |